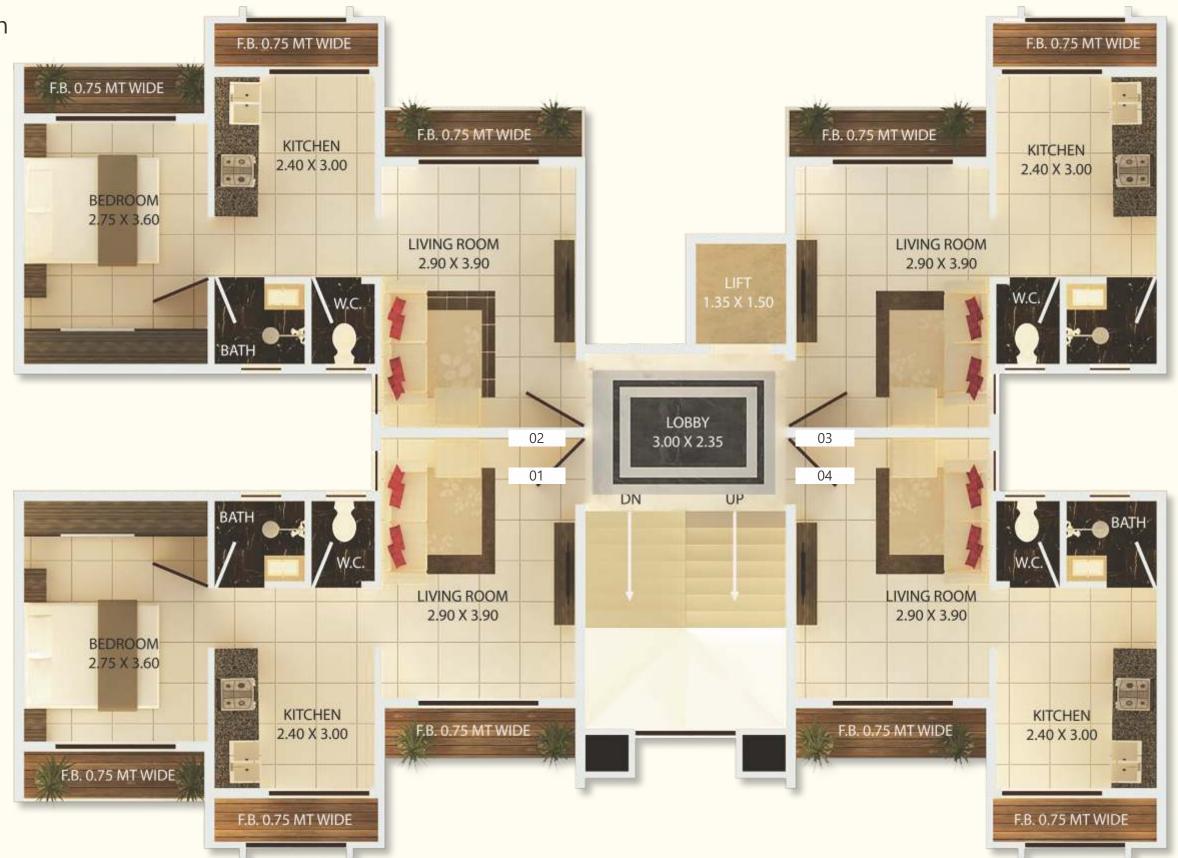

## WING C and H 1st and 3rd Floor Plan

Area Statement

Flat Type

1 BHK - Front Balcony