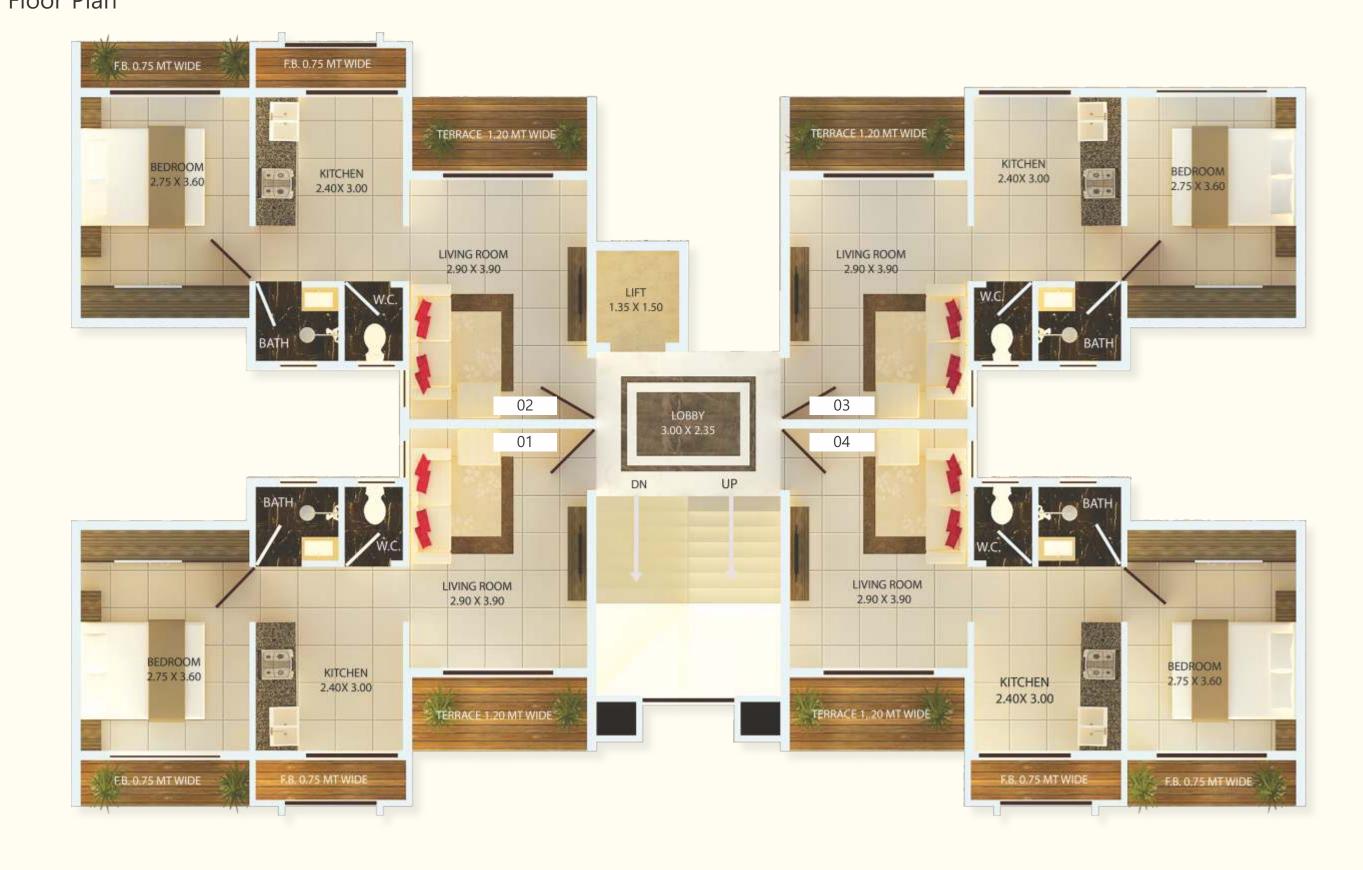

# WING A, B, D, F and G 2nd and 4th Floor Plan

#### Area Statement

| Flat Type             | Usable Carpet Area | Salable Area   |
|-----------------------|--------------------|----------------|
| 1 BHK - Front Terrace | 416.00 Sq. Ft.     | 615.00 Sq. Ft. |