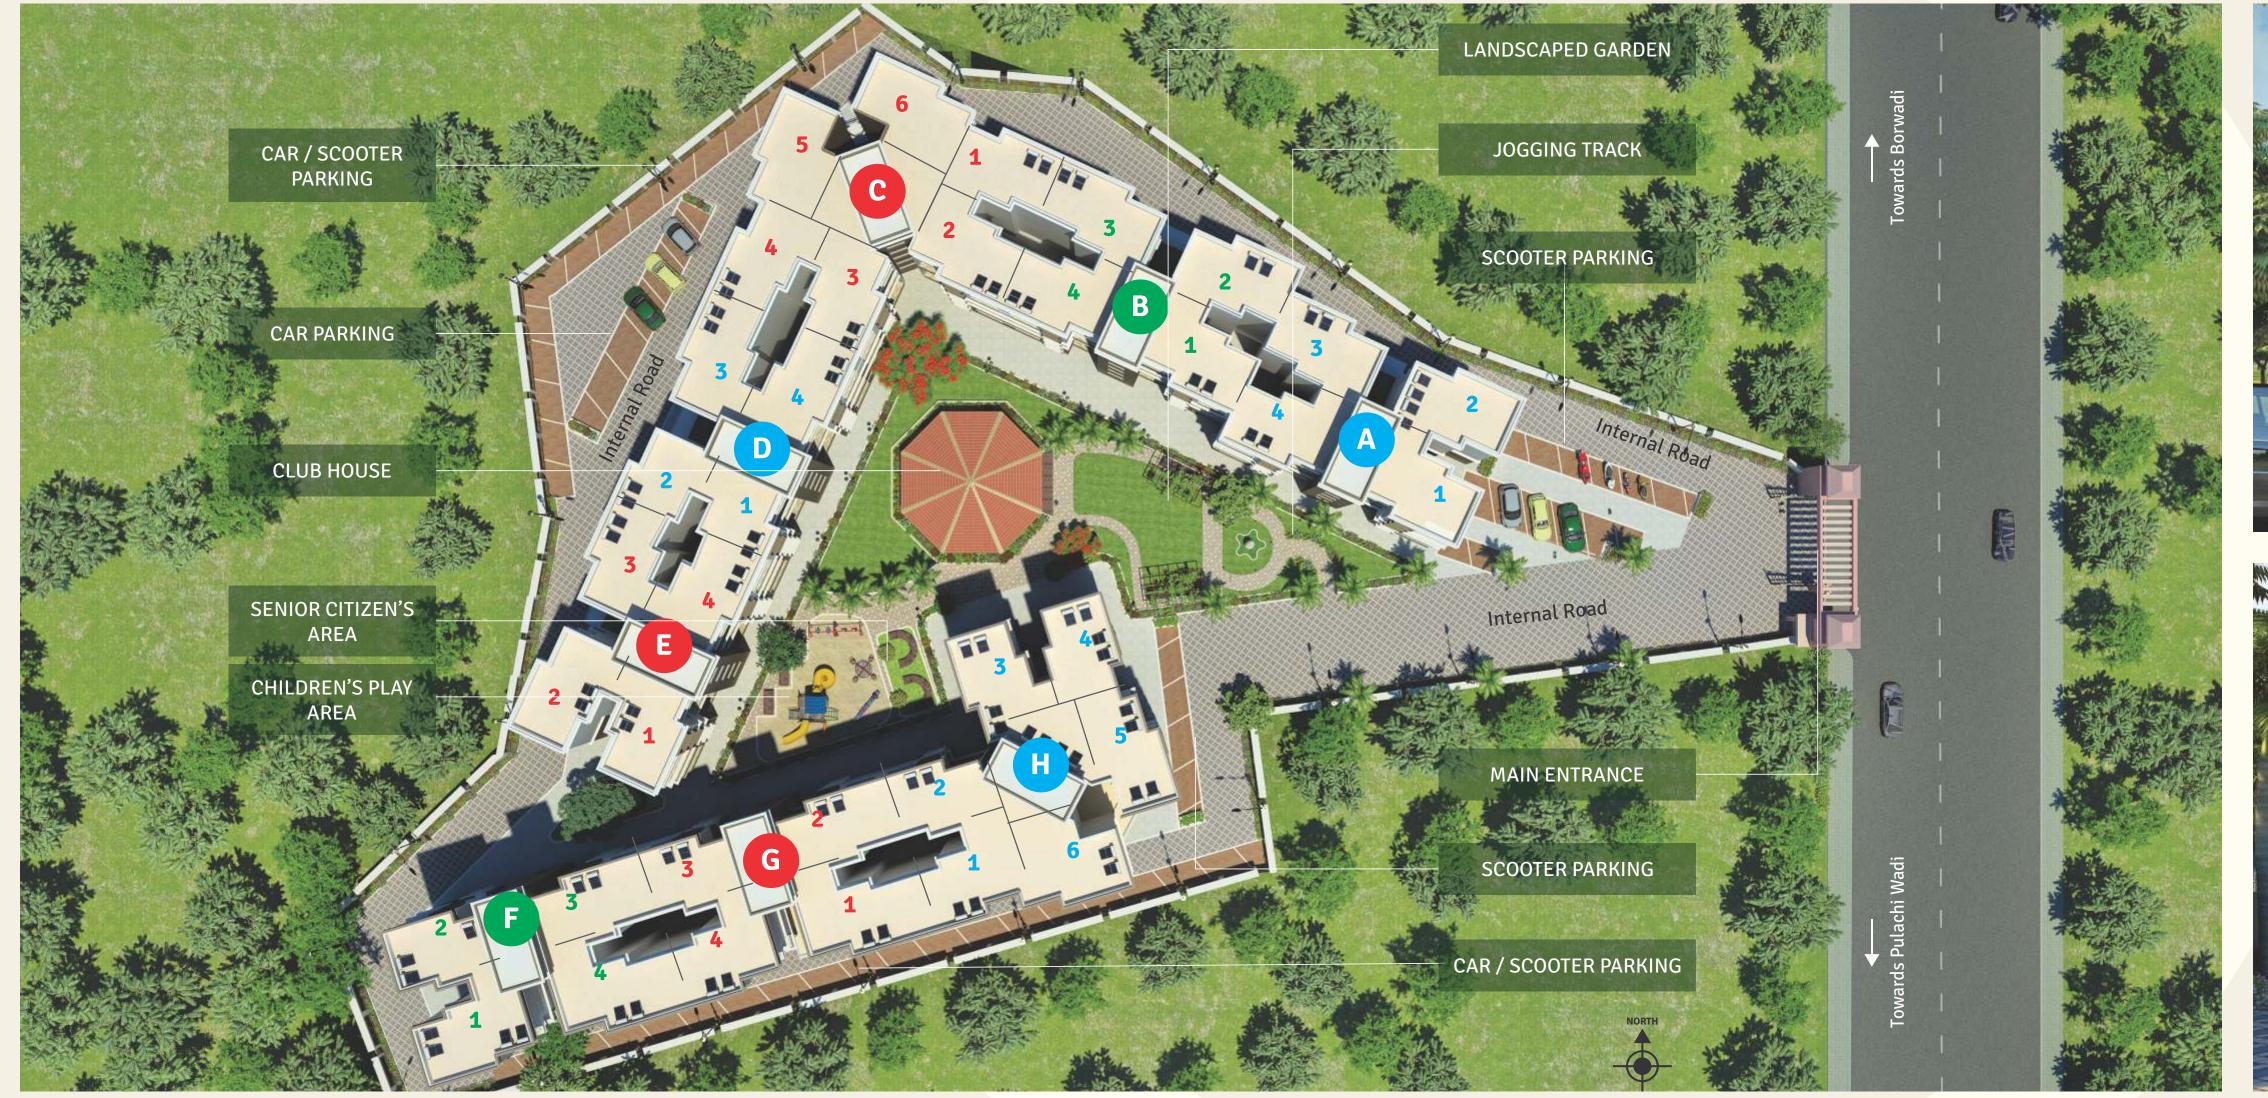

# Amenities

- Decorated main entrance MS Gate
- Elegant entrance lobby
- Rainwater harvesting system
- Club house and Society office
- 24-hour generator back-up for lift
  & common areas
- Intercom facility
- CCTV in common Area
- Provision for geyser or solar hot water
- Bore-well water facility
- Decorative landscape garden
- Designer paver blocks in compound area
- Children's play park with modern play equipment
- Solar light system for streetlights and garden
- Streetlights in common areas

### WING A, B, D, F and G 1st and 3rd Floor Plan

# WING A, B, D, F and G 2nd and 4th Floor Plan

## WING C and H 1st and 3rd Floor Plan

Area Statement

Flat Type

1 BHK - Front Balcony

### WING C and H 2nd and 4th Floor Plan

Area Statement

Flat Type

1 BHK - Front Terrace

# WING E

1st and 3rd Floor Plan

# WING E

2nd and 4th Floor Plan