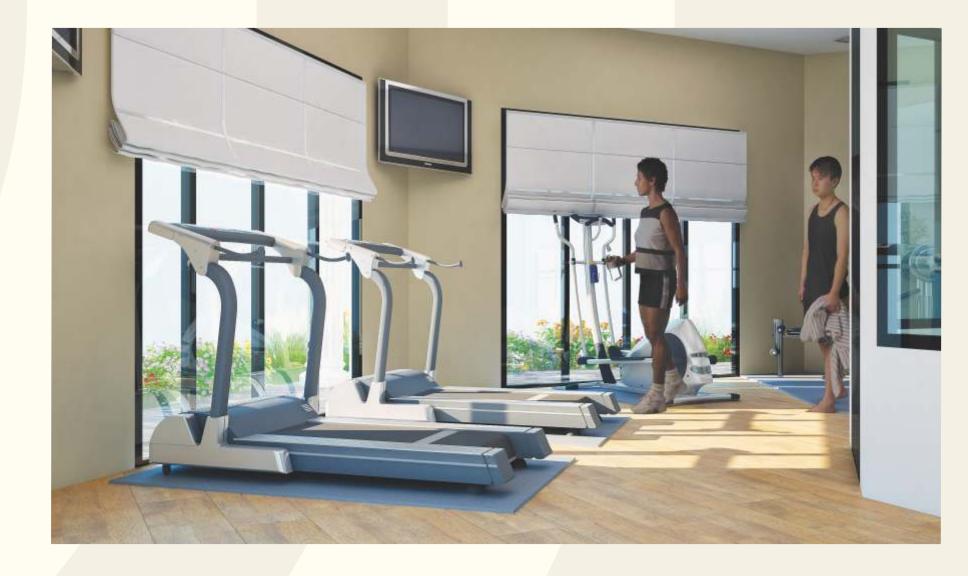

# Amenities

- Decorated main entrance MS Gate
- Elegant entrance lobby
- Rainwater harvesting system
- Club house and Society office
- 24-hour generator back-up for lift
  & common areas
- Intercom facility
- CCTV in common Area
- Provision for geyser or solar hot water
- Bore-well water facility
- Decorative landscape garden
- Designer paver blocks in compound area
- Children's play park with modern play equipment
- Solar light system for streetlights and garden
- Streetlights in common areas