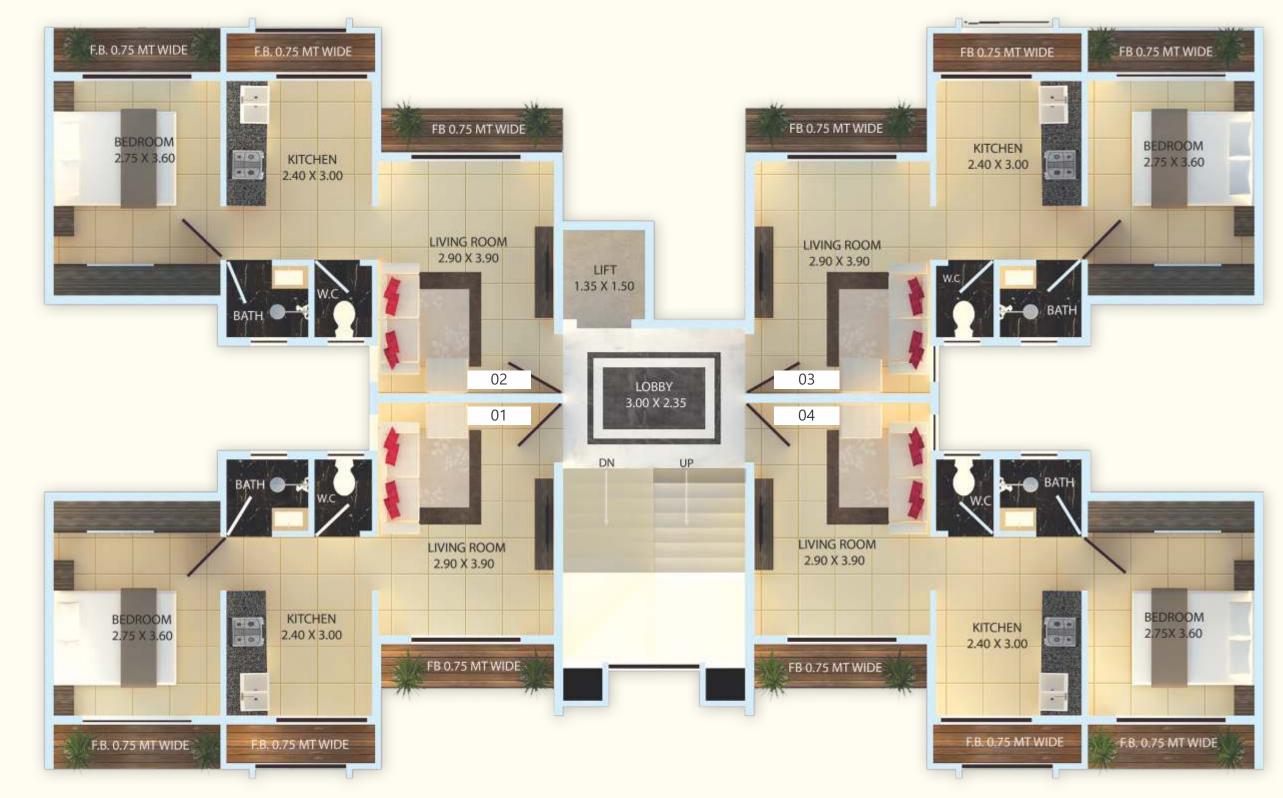

### WING A, B, D, F and G 1st and 3rd Floor Plan

#### Area Statement

| Flat Type             | Usable Carpet Area | Salable Area   |
|-----------------------|--------------------|----------------|
| 1 BHK - Front Balcony | 403.00 Sq. Ft.     | 597.00 Sq. Ft. |