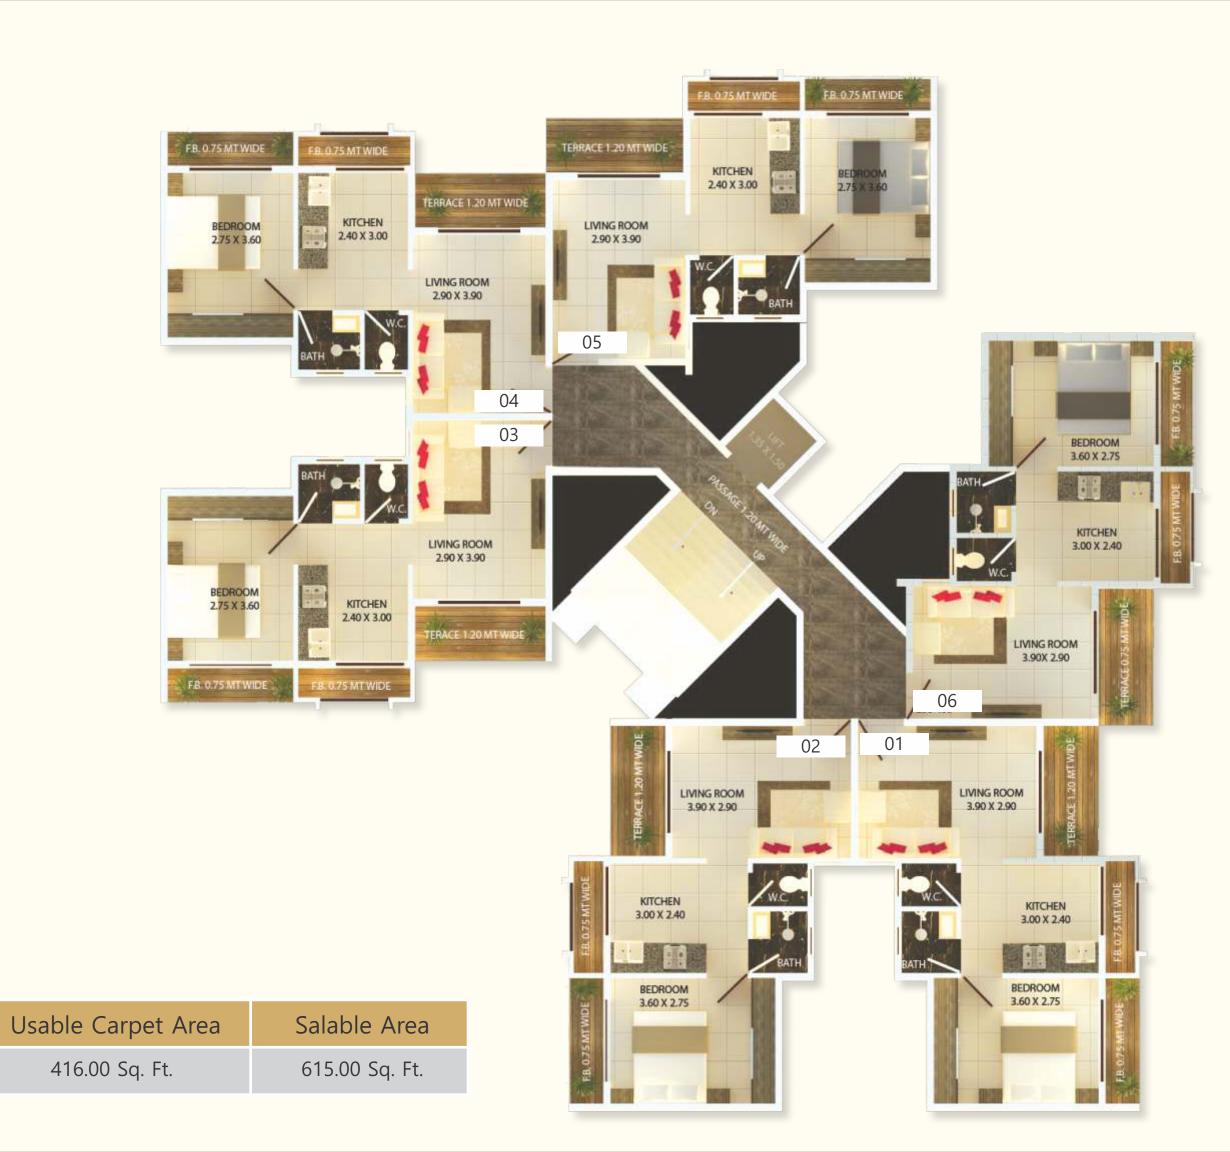

# WING E

2nd and 4th Floor Plan

#### Area Statement

| Flat Type             | Usable Carpet Area | Salable Area   |
|-----------------------|--------------------|----------------|
| 1 RK - Front Terrace  | 287.00 Sq. Ft.     | 425.00 Sq. Ft. |
| 1 BHK - Front Terrace | 416.00 Sq. Ft.     | 615.00 Sq. Ft. |