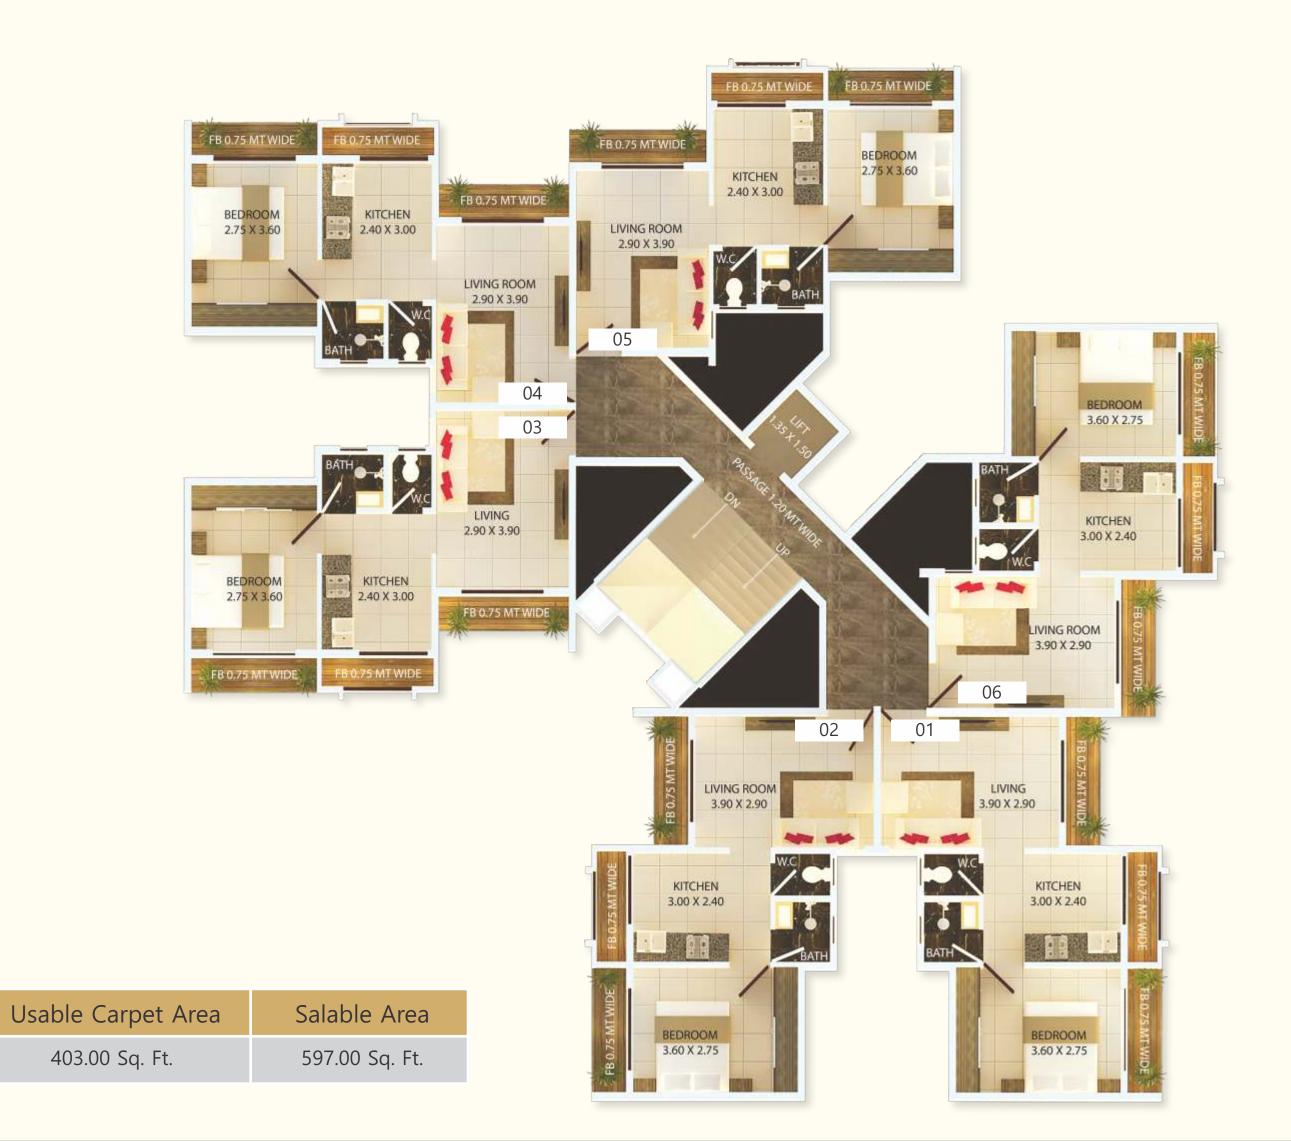

# WING E

1st and 3rd Floor Plan

#### Area Statement

| Flat Type             | Usable Carpet Area | Salable Area   |
|-----------------------|--------------------|----------------|
| 1 RK - Front Balcony  | 273.00 Sq. Ft.     | 405.00 Sq. Ft. |
| 1 BHK - Front Balcony | 403.00 Sq. Ft.     | 597.00 Sq. Ft. |