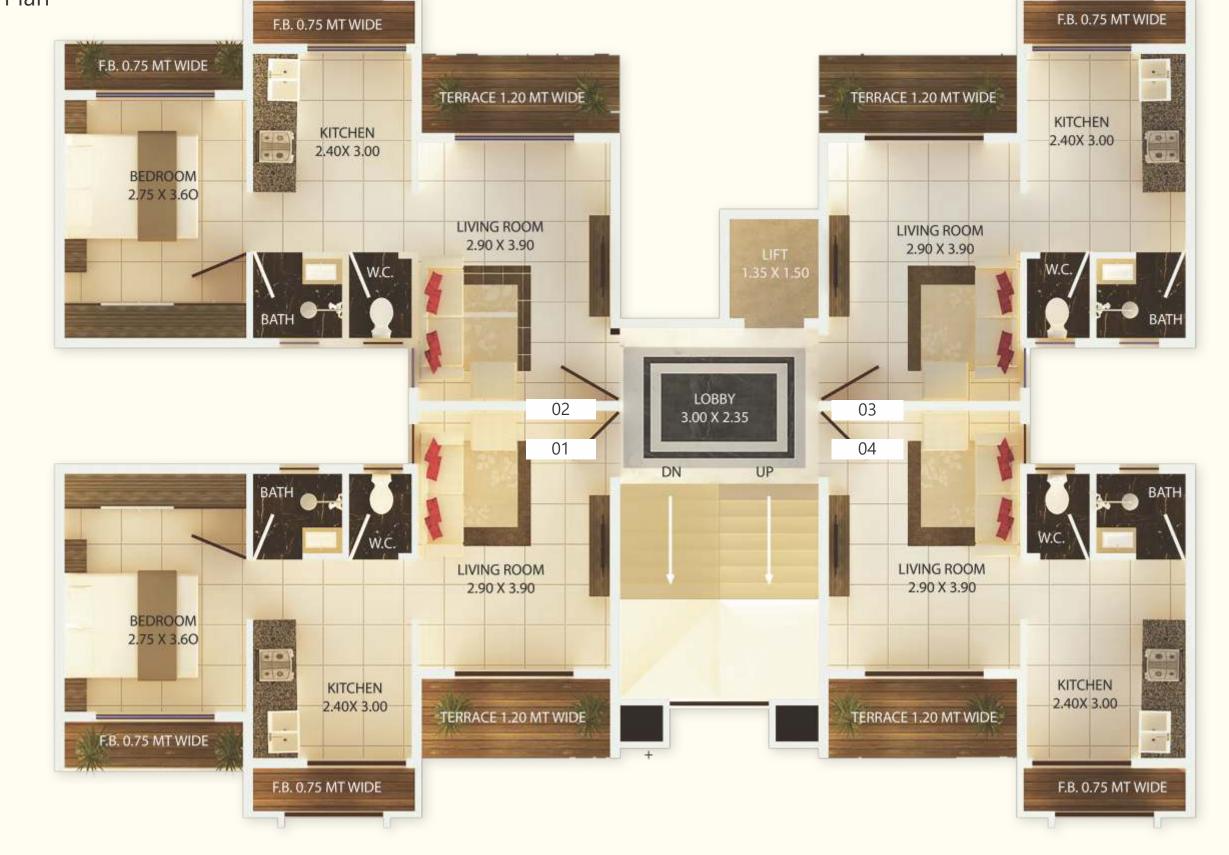

### WING C and H 2nd and 4th Floor Plan

Area Statement

Flat Type

1 BHK - Front Terrace