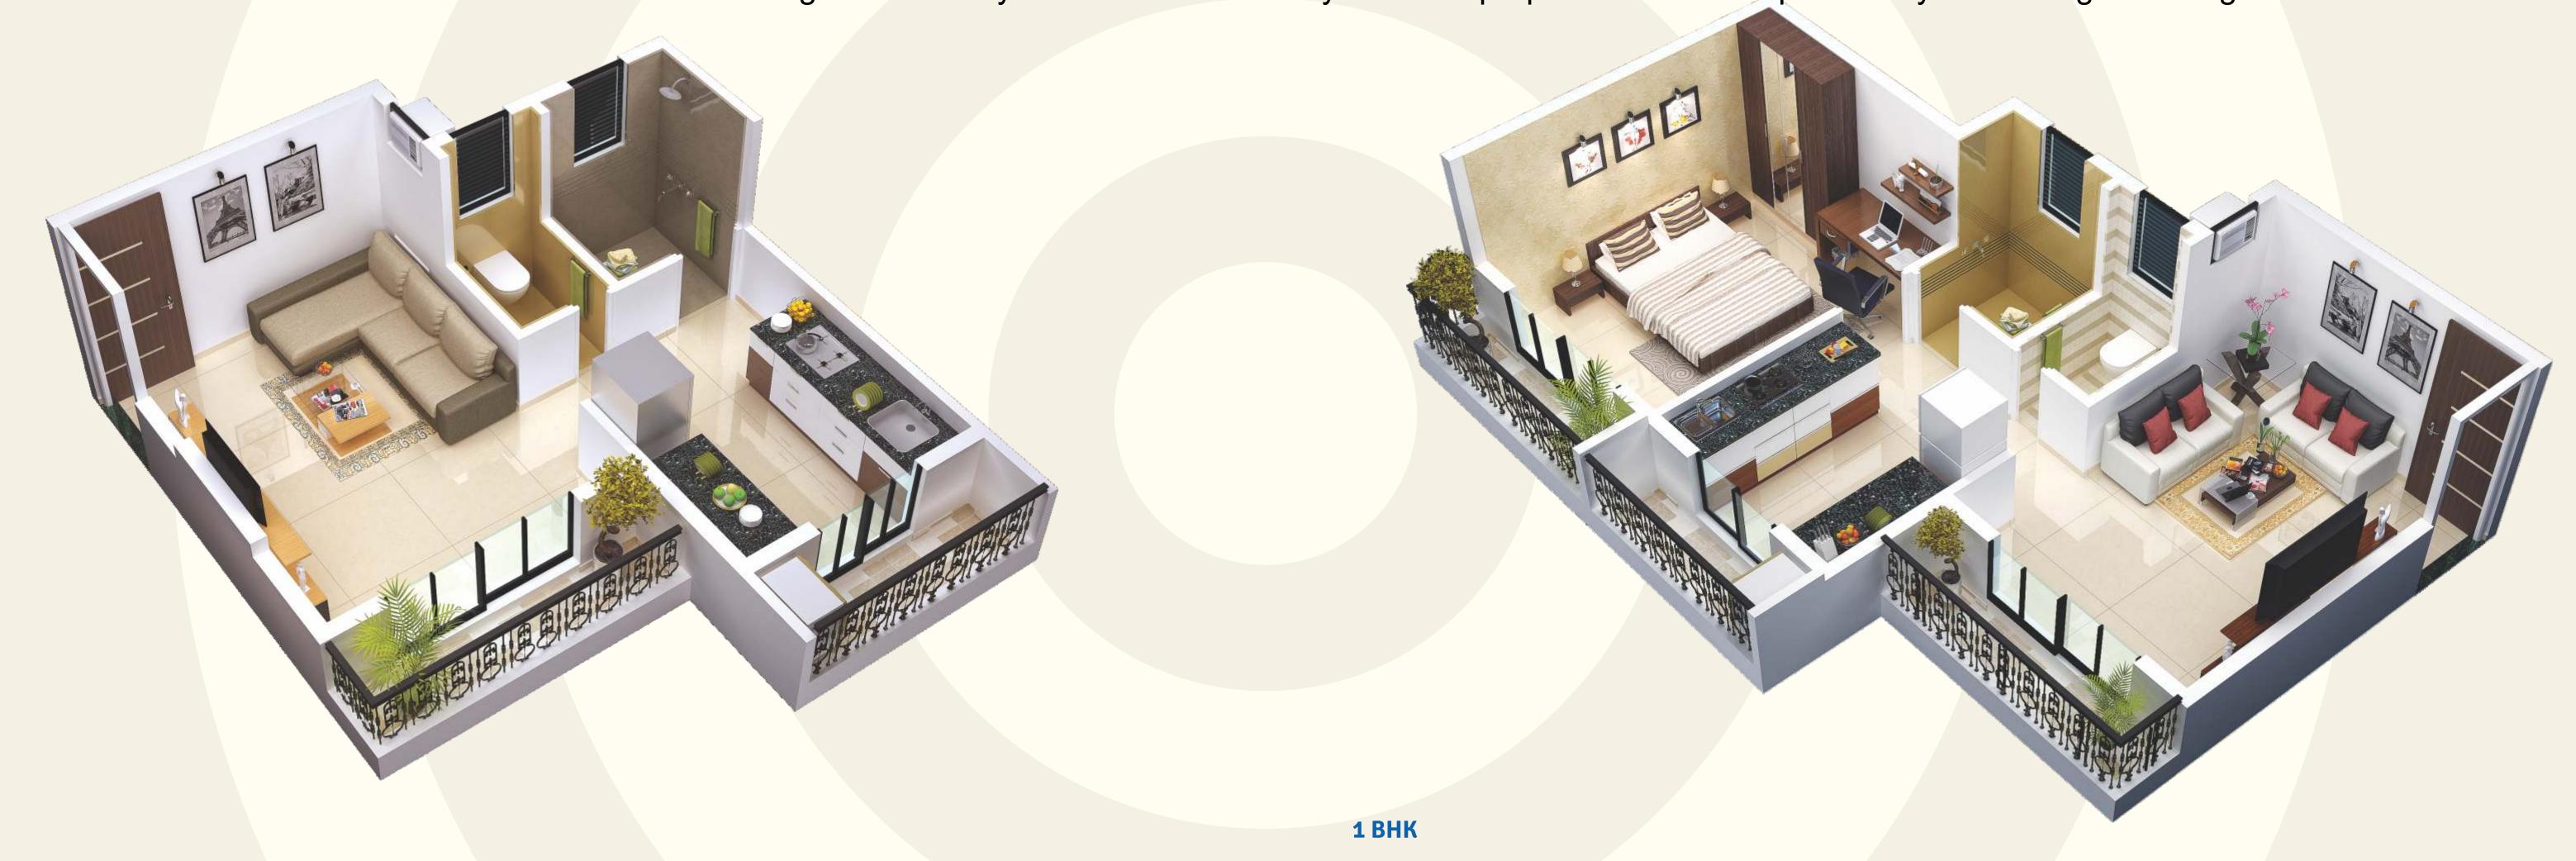

### WING A, B, D, F and G 1st and 3rd Floor Plan

#### Area Statement

| Flat Type             | Usable Carpet Area | Salable Area   |
|-----------------------|--------------------|----------------|
| 1 BHK - Front Balcony | 403.00 Sq. Ft.     | 597.00 Sq. Ft. |